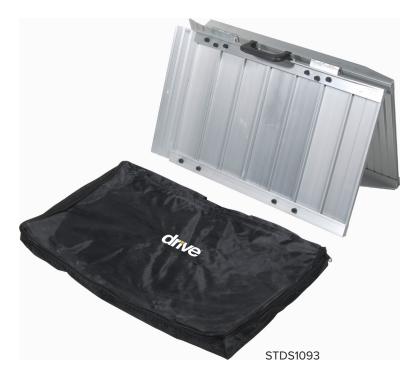

## Wheelchair/Scooter Ramps

| ltem #   | Product Description        | Product Size | UOM  |
|----------|----------------------------|--------------|------|
| STDS1093 | Single Fold with Carry Bag | 2' x 26.5"   | 1/ea |
| STDS1094 | Single Fold with Carry Bag | 3' x 26.5"   | 1/ea |
| STDS1095 | Single Fold with Carry Bag | 4' x 26.5"   | 1/ea |
| STDS1096 | Single Fold with Carry Bag | 5' x 26.5"   | 1/ea |
| STDS1097 | Single Fold with Carry Bag | 6' x 26.5"   | 1/ea |

- Designed to transition wheelchair or scooter from one surface to another.
- Durable, lightweight construction.
- Comes with carry bag.
- Perforated slots keep water from collecting on ramp.
- Variety of sizes to meet many elevation changes.
- Weight capacity: 600 lbs.

|                |                  | accessories |                  |      |
|----------------|------------------|-------------|------------------|------|
| specifications |                  | STDS1093-B  | Bag for STDS1093 | 1/ea |
| Inside Width   | 26.5"            | STDS1094-B  | Bag for STDS1094 | 1/ea |
| Overall Width  | 28.5"            | STDS1095-B  | Bag for STDS1095 | 1/ea |
| Weight Limit   | 600 lbs.         | STDS1096-B  | Bag for STDS1096 | 1/ea |
| Warranty       | Limited Lifetime | STDS1097-B  | Bag for STDS1097 | 1/ea |