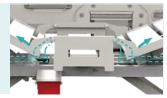

### Joint-free technology

Removable plastic covers formed from 9 removable blow moulded lamella to minimise the slots where unwanted infections may hide.