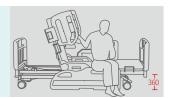

### Great multi-care

Respects easy patient mobilisation: One-button for patient mobilisation position -back plate raised, double hole design on back part guardrail, which supports patient self standing.