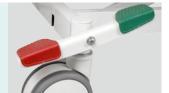

### **Brake**

Three position braking systerm, transporting can maintain a straight line.