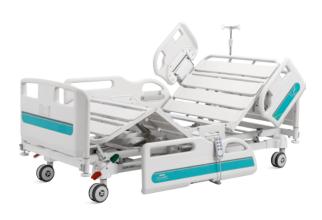

Oasis Series

SAIKANG / Medical

Healthier your life

# Technical parameters

| • | External size (LxW)               | 2130x1050 mm         |
|---|-----------------------------------|----------------------|
| • | • Mattress platform               | 1925x880 mm          |
| • | · Safe working load               | 250 kg               |
| • | · Height adjustment               | 360-800 mm           |
| • | · Back-rest adjustment            | 0-75° (±10°)         |
| • | · Knee-rest adjustment            | 0-35° (±10°)         |
| • | · Auto-regression:                | 100+60 mm            |
|   | • Angle indicator                 | 0-90°                |
|   | Position line                     | 30°                  |
|   | • Voltage and frequency           | 100-240 V · 50/60 Hz |
|   | Plug as required (hospital grade) |                      |
|   |                                   |                      |

# Technical configuration

| ☑ Linear motor                                                    | 3 pcs |
|-------------------------------------------------------------------|-------|
| ☑ ABS Oasis side rail extra height                                | 1 set |
| ☑ ABS Oasis bed ends with safe lock                               | 1 set |
| ☑ PP bed platform, removable & washable                           | 9 pcs |
| ☑ Plastic socket inside pp guardrail for phone or glasses         | 2 pcs |
| ☑ Patent angle indicator for back-rest and trendelenburg position | 4 pcs |
| ☑ Ø70mm wall bumper wheel                                         | 4 pcs |
| ☑ IV pole                                                         | 1 set |
| ✓ IV pole prevision                                               | 4 pcs |
| ☑ Drainage hook                                                   | 2 pcs |
| ☑ Central locking pedal                                           | 2 pcs |
| ✓ ABS mattress stopper                                            | 2 pcs |
| ☑ Hand controller                                                 | 1 pc  |
|                                                                   |       |