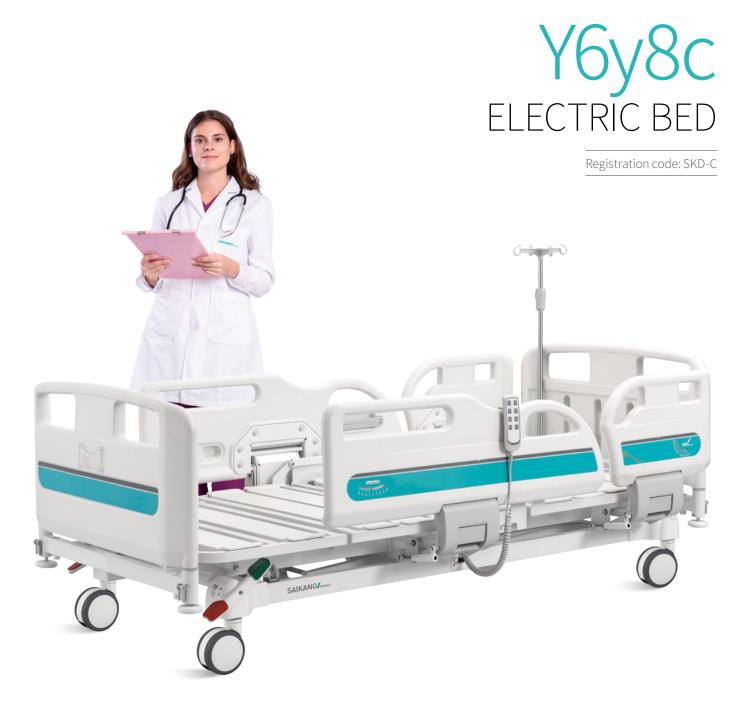

Oasis Series

SAIKANG / Medical

Healthier your life

# FEATURES

AND HIGHLIGHTS

# Technical parameters

| • | External size (LxW)               | 2130x1050 mm         |
|---|-----------------------------------|----------------------|
| • | • Mattress platform               | 1925x880 mm          |
| • | · Safe working load               | 250 kg               |
| • | · Height adjustment               | 360-800 mm           |
| • | · Back-rest adjustment            | 0-75° (±10°)         |
| • | · Knee-rest adjustment            | 0-35° (±10°)         |
| • | · Auto-regression:                | 100+60 mm            |
|   | • Angle indicator                 | 0-90°                |
|   | Position line                     | 30°                  |
|   | • Voltage and frequency           | 100-240 V · 50/60 Hz |
|   | Plug as required (hospital grade) |                      |
|   |                                   |                      |

# Technical configuration

| ☑ Linear motor                                                    | 3 pcs |
|-------------------------------------------------------------------|-------|
| ☑ ABS Oasis side rail extra height                                | 1 set |
| ☑ ABS Oasis bed ends with safe lock                               | 1 set |
| ☑ PP bed platform, removable & washable                           | 9 pcs |
| ☑ Plastic socket inside pp guardrail for phone or glasses         | 2 pcs |
| ☑ Patent angle indicator for back-rest and trendelenburg position | 4 pcs |
| ☑ Ø70mm wall bumper wheel                                         | 4 pcs |
| ☑ IV pole                                                         | 1 set |
| ✓ IV pole prevision                                               | 4 pcs |
| ☑ Drainage hook                                                   | 2 pcs |
| ☑ Central locking pedal                                           | 2 pcs |
| ✓ ABS mattress stopper                                            | 2 pcs |
| ☑ Hand controller                                                 | 1 pc  |
|                                                                   |       |