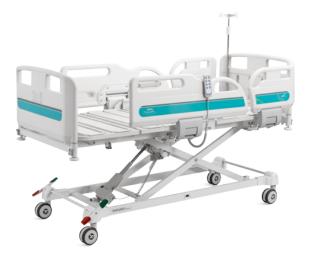

Oasis Series

SAIKANG / Medical

Healthier your life

# Technical parameters

| • | External size (LxW)               | 2130x1050 mm         |
|---|-----------------------------------|----------------------|
| • | • Mattress platform               | 1925x880 mm          |
| • | · Safe working load               | 250 kg               |
| • | · Height adjustment               | 360-800 mm           |
| • | · Back-rest adjustment            | 0-75° (±10°)         |
| • | · Knee-rest adjustment            | 0-35° (±10°)         |
| • | · Auto-regression:                | 100+60 mm            |
|   | • Angle indicator                 | 0-90°                |
|   | Position line                     | 30°                  |
|   | • Voltage and frequency           | 100-240 V · 50/60 Hz |
|   | Plug as required (hospital grade) |                      |
|   |                                   |                      |

# Technical configuration

| ☑ Linear motor                                                    | 3 pcs |
|-------------------------------------------------------------------|-------|
| ☑ ABS Oasis side rail extra height                                | 1 set |
| ☑ ABS Oasis bed ends with safe lock                               | 1 set |
| ☑ PP bed platform, removable & washable                           | 9 pcs |
| ☑ Plastic socket inside pp guardrail for phone or glasses         | 2 pcs |
| ☑ Patent angle indicator for back-rest and trendelenburg position | 4 pcs |
| ☑ Ø70mm wall bumper wheel                                         | 4 pcs |
| ☑ IV pole                                                         | 1 set |
| ✓ IV pole prevision                                               | 4 pcs |
| ☑ Drainage hook                                                   | 2 pcs |
| ☑ Central locking pedal                                           | 2 pcs |
| ✓ ABS mattress stopper                                            | 2 pcs |
| ☑ Hand controller                                                 | 1 pc  |
|                                                                   |       |