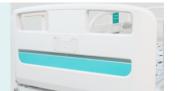

### Safety guardrail

The designed guardrail fully considered to provide enough space and hand grasp for patient to get out of bed, and provide extremely high safety. Two steps unlocking system, to prevent patients from accidentally lowering the guardrail (patented design).