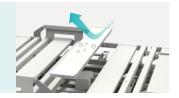

### Great multi-care

Respects easy patient mobilisation: One-button for patient mobilisation position -back plate raised, double hole design on back part guardrail, which supports patient self standing.